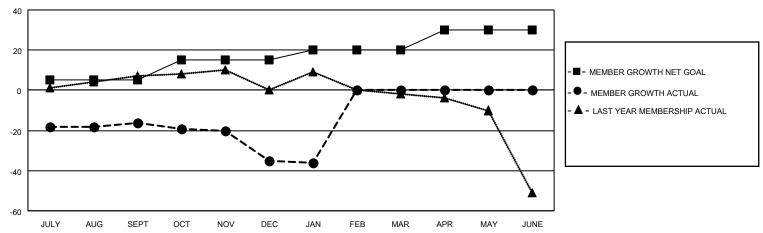

#### GOALS AND ACTUAL MEMBERS CUMULATIVE

| DROPPED CLUBS: 2 |    | 6 CLUBS OF 25 ADDED 1 OR<br>MORE NEW MEMBERS | GENDER DISTRIBUTION                |              |  |
|------------------|----|----------------------------------------------|------------------------------------|--------------|--|
|                  |    | WORL NEW WEWBERG                             | MALE                               | 318 (64.50%) |  |
|                  |    |                                              | FEMALE 175 (35.50%)                |              |  |
| DROPPED MEMBERS  |    |                                              | NON BINARY                         | 0 (0.00%)    |  |
|                  |    |                                              | PREFER NOT TO ANSWER 0 (0.00%)     |              |  |
| DECEASED         | 6  |                                              |                                    |              |  |
| CLUB CANCELLED   | 9  | CLICK HERE FOR CUMULATIVE                    | TOTAL FAMILY UNIT MEMBERS          | 103          |  |
| OTHER            | 31 | MEMBERSHIP DATA                              |                                    |              |  |
| TOTAL 46         |    |                                              | FAMILY MEMBERS PAYING HALF DUES 53 |              |  |
|                  |    |                                              |                                    |              |  |